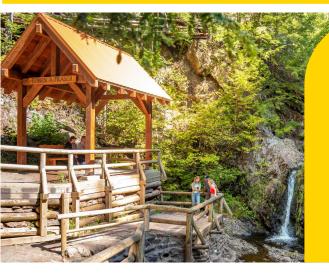

## **Nearby Attractions Truro Campus**

- Dalhousie Truro Campus Botanical Garden & Farm
- Dalhousie Truro Campus Butterfly Garden
- Victoria Park (waterfalls, trails) (8 min or 2.3 km)
- Tidal Bore Viewing & Visitor Centre (11 min or 6.3 km)
- Sugar Moon Maple Syrup Farm (29 min or 29.4 km)
- Farmers'Market (6 min or 2.1 km)