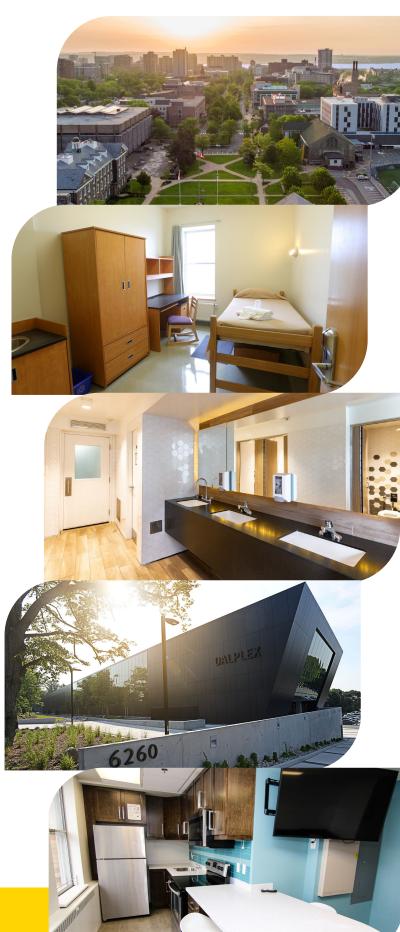

#### **Dalhousie Fast Facts**

- Four campuses
- Over 2300 beds in Halifax and 400 beds in Truro
- More than 200 event spaces
- Halifax campus is 300 m from the ocean

## **Traditional-style residence**

- Private rooms with one or two single beds
- Shared bank-style floor to ceiling washrooms and showers offer high level of privacy
- Double bed boutique rooms available on Truro Campus
- Rated 3 stars by Canada Select

## Suite-style residence

(Halifax Campus)

- Private 2, 3 and 4-bedroom suites
- Private 3-piece washroom (2 in 3 and 4-bedroom suites)
- · Kitchenettes & Living areas and air conditioning
- Rated 3.5 stars by Canada Select

#### Amenities included in rate

- Overnight parking
- Wireless internet
- Access to fitness facility
- Coin-operation laundry facilities
- · 24-hour front desk & 24-hour Security Services
- Lounges with cable TV
- Kitchen facilities (Halifax only)